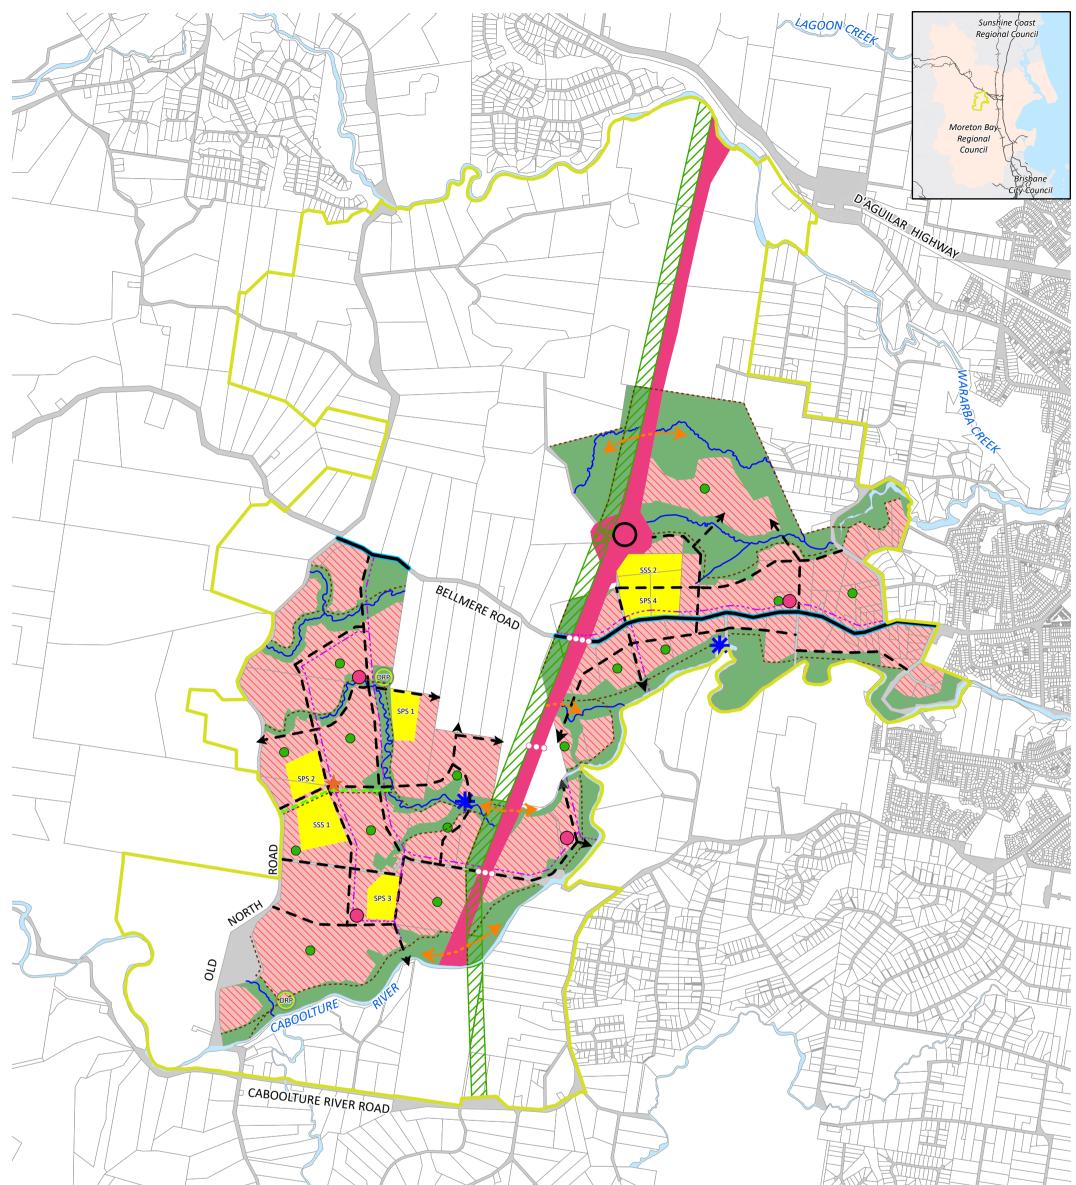

## Legend

|                        | Caboolture West interim<br>structure plan area<br>Property boundary |  |
|------------------------|---------------------------------------------------------------------|--|
|                        |                                                                     |  |
|                        | Road                                                                |  |
|                        | Waterbody                                                           |  |
| — Waterway centre line |                                                                     |  |

- **Planning areas** Urban living precinct Green network precinct Next generation sub- $\langle \rangle \rangle$ precinct
- Local centre/community facilities hub
- Neighbourhood hub

| Existing Infrastructure<br>High voltage infrastructure<br>corridor                                          | Future Infrastructure<br>New road, subject                                              |
|-------------------------------------------------------------------------------------------------------------|-----------------------------------------------------------------------------------------|
| Proposed Infrastructure SSS State secondary school *                                                        |                                                                                         |
| sps State primary school *<br>Future State-controlled<br>road                                               | <ul> <li>crossing</li> <li>Primary public transport</li> <li>access corridor</li> </ul> |
| Future interchange<br>* See schedule 1 for State school sites<br>as defined by the Planning Regulation 2017 | Two way separated bike path                                                             |

• - - • Off road shared path -- Minor green corridor ----- Habitat linkage DRP District recreation park

Local park

Regional stormwater infrastructure

Map produced by the Department of State Development, Infrastructure, Local Government and Planning Spatial Services Unit, 24/02/2023