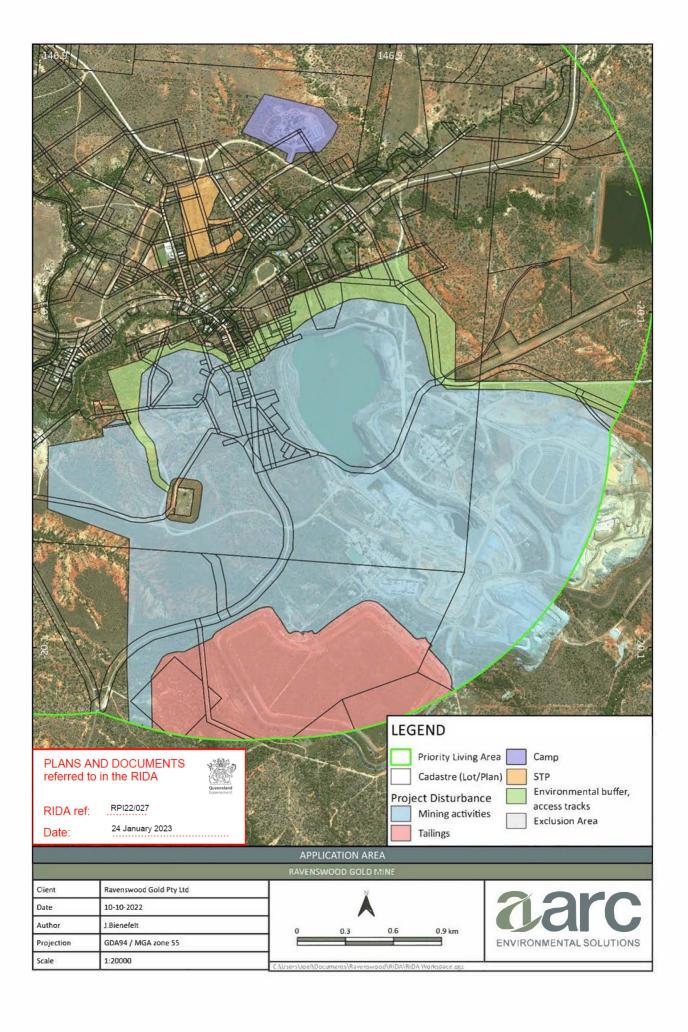

Table 1: Approved resource activities: Ravenswood – Ravenswood Gold Mine

| Area of regional interest         | Location                                                                                                                                                                                                                                                                                                                                                                                                                                                                                                                                                                                                                                                                                                                                                                                                                                                                                                                                                                                                                             | Resource activity                   | Area of disturbance (hectares) |  |
|-----------------------------------|--------------------------------------------------------------------------------------------------------------------------------------------------------------------------------------------------------------------------------------------------------------------------------------------------------------------------------------------------------------------------------------------------------------------------------------------------------------------------------------------------------------------------------------------------------------------------------------------------------------------------------------------------------------------------------------------------------------------------------------------------------------------------------------------------------------------------------------------------------------------------------------------------------------------------------------------------------------------------------------------------------------------------------------|-------------------------------------|--------------------------------|--|
| Priority<br>living<br>area        | Lot 12 SP151652, Lot 14 GS696, Lot 16 SP266614, Lot 17 SP335513, Lot 180 MPH25918, Lot 18 SP266614, Lot 18 SP310550, Lot 19 SP266614, Lot 1 AP15923, Lot 1 AP3534, Lot 1 MPH25957, Lot 1 MPH32554, Lot 1 MPH35636, Lot 1 MPH4670, Lot 1 MPH4711, Lot 1 MPH4714, Lot 1 MPH4720, Lot 1 R16230, Lot 1 R16235, Lot 1 SP273486, Lot 20 SP310550, Lot 22 GS43, Lot 20 MPH25919, Lot 21 MPH25919, Lot 22 MPH25919, Lot 22 SP266614, Lot 2 R16229, Lot 382 OL77, Lot 3 R16236, Lot 4 MPH25920, Lot 76 MPH25920                                                                                                                                                                                                                                                                                                                                                                                                                                                                                                                               | Mining activities                   | 557.13                         |  |
|                                   | Lot 18 SP310550, Lot 20 SP310550,<br>Lot 382 OL77, Lot 400 OL88                                                                                                                                                                                                                                                                                                                                                                                                                                                                                                                                                                                                                                                                                                                                                                                                                                                                                                                                                                      | Tailings                            | 123.42                         |  |
|                                   | Lot 113 MPH25920, Lot 114 MPH25920, Lot 115 MPH25920, Lot 116 MPH25920, Lot 116 R16210, Lot 117 MPH25920, Lot 117 R16210, Lot 118 R16210, Lot 119 R16210, Lot 12 SP151652, Lot 13 SP310549, Lot 16 SP266614, Lot 17 SP335513, Lot 18 SP266614, Lot 19 SP266614, Lot 1 MPH14402, Lot 1 MPH25920, Lot 1 MPH31120, Lot 1 MPH4670, Lot 1 MPH4707, Lot 1 MPH4711, Lot 1 MPH4720, Lot 1 SP264429, Lot 201 R16210, Lot 202 R16210, Lot 203 R16210, Lot 22 SP266614, Lot 2 MPH25920, Lot 2 MPH31120, Lot 2 SP310549, Lot 382 OL77, Lot 3 MPH25920, Lot 4 MPH25920, Lot 51 MPH25920, Lot 52 MPH25920, Lot 53 MPH25920, Lot 60 MPH25920, Lot 59 MPH25920, Lot 60 MPH25920, Lot 61 MPH25920, Lot 72 MPH25920, Lot 73 MPH25920, Lot 74 MPH25920, Lot 73 MPH25920, Lot 74 MPH25920, Lot 75 MPH25920, Lot 74 MPH25920, Lot 75 MPH25920, Lot 76 MPH25920, Lot 76 MPH25920 | Environmental buffer, access tracks | 59.33                          |  |
|                                   | Lot 10 SP266614, Lot 9 SP266614                                                                                                                                                                                                                                                                                                                                                                                                                                                                                                                                                                                                                                                                                                                                                                                                                                                                                                                                                                                                      | Sewerage treatment plant (STP)      | 11.38                          |  |
|                                   | Lot 4 SP266614                                                                                                                                                                                                                                                                                                                                                                                                                                                                                                                                                                                                                                                                                                                                                                                                                                                                                                                                                                                                                       | Camp<br>bance area                  | 15.90<br><b>767.16 ha</b>      |  |
| Total distandance area 707.10 lie |                                                                                                                                                                                                                                                                                                                                                                                                                                                                                                                                                                                                                                                                                                                                                                                                                                                                                                                                                                                                                                      |                                     |                                |  |

**Table 2: Definitions of approved resource activities** 

| Resource activity                   | Definition                                                                                                                                                                                                                                                                                                                       |
|-------------------------------------|----------------------------------------------------------------------------------------------------------------------------------------------------------------------------------------------------------------------------------------------------------------------------------------------------------------------------------|
| Mining activities                   | Mining gold ore, chemical storage, metal smelting and refining, mineral processing, waste disposal, resource recovery and transfer facility operation, overburden stockpiles, water management, administration and workshop facilities, exploration, rehabilitation, possible future mining areas, roads, infrastructure laydown |
| Tailings                            | Tailings Storage Facility, topsoil stockpiles, roads                                                                                                                                                                                                                                                                             |
| Environmental buffer, access tracks | Environmental buffer, access tracks and roads, acoustic bunds, fenceline                                                                                                                                                                                                                                                         |
| STP                                 | Sewage treatment plant, workshop, historic mining activities                                                                                                                                                                                                                                                                     |
| Camp                                | Mining accommodation, kitchen facilities, administration buildings                                                                                                                                                                                                                                                               |

## Attachment 2 - Approved plan