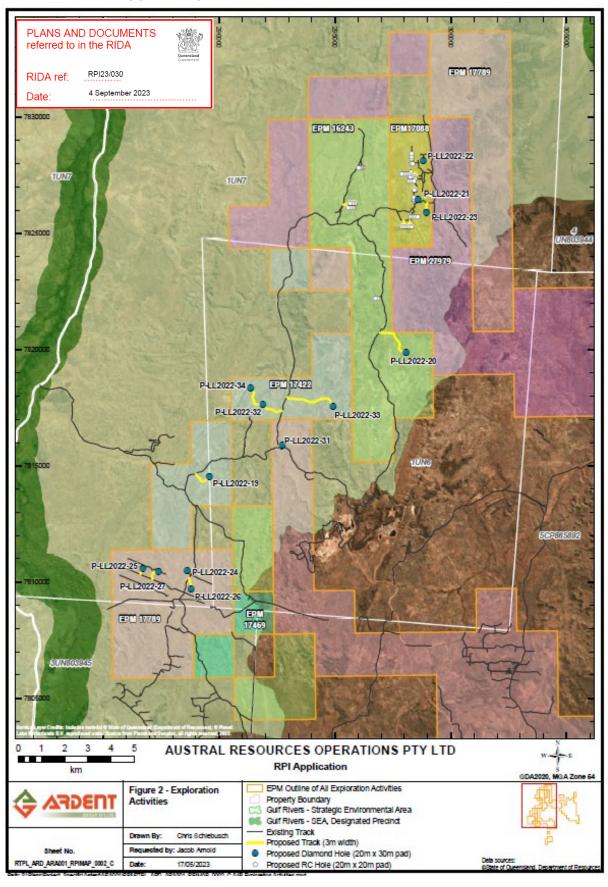

# Regional interests conditions

A person who is the holder of, or is acting under, this RIDA must not contravene a condition of this approval.

| Condition number | Condition                                                                                                                                                                                                                                                                                                                                                                                                                                                                                                                                                                                 | Timing for condition |
|------------------|-------------------------------------------------------------------------------------------------------------------------------------------------------------------------------------------------------------------------------------------------------------------------------------------------------------------------------------------------------------------------------------------------------------------------------------------------------------------------------------------------------------------------------------------------------------------------------------------|----------------------|
| 1.               | Carry out the approved resource activities and disturbance of land in the Gulf Rivers Strategic Environmental Area generally in accordance with:  (a) the resource activities identified in Table 1: Approved resource activities  (b) the location and areas of disturbance identified in Table 2: Coordinates of drill holes and areas of disturbance  (c) the resource activities defined in Table 3: Definitions of approved resource activities  (d) Figure 2 – Exploration Activities Sheet No. RTPL_ARD_ARA001_RPIMAP_0002_C, dated 17/05/2023, prepared by Ardent (Attachment 1). | At all times.        |
| 2.               | No activities are to be undertaken:  (a) during the regional wet season (December to March)  (b) in times when there is water present  (c) in times of flow.                                                                                                                                                                                                                                                                                                                                                                                                                              | As indicated.        |
| 3                | No clearing of native vegetation is permitted within or adjoining watercourses, lakes, wetlands or springs unless otherwise authorised under the <i>Water Act 2000</i> or any other relevant legislation.                                                                                                                                                                                                                                                                                                                                                                                 | At all times.        |
| 4.               | No trees with a diameter at breast height of greater than 20cm are to be cleared.                                                                                                                                                                                                                                                                                                                                                                                                                                                                                                         | At all times.        |
| 5.               | The construction and decommissioning of exploration drill holes must be in accordance with 'Minimum Construction Requirements for Water Bores in Australia, Fourth Edition, 2020'.                                                                                                                                                                                                                                                                                                                                                                                                        | At all times.        |
| 6.               | The construction or maintenance of access tracks in a watercourse must not result in the clearing of riparian vegetation outside of the minimum area practicable to carry out the works.                                                                                                                                                                                                                                                                                                                                                                                                  | At all times.        |
| 7.               | New access tracks across riparian zones or wildlife corridors must not be located within 200 metres of an existing access track.                                                                                                                                                                                                                                                                                                                                                                                                                                                          | At all times.        |
| 8.               | The construction or maintenance works for access tracks in a watercourse must not result in:  (a) ongoing negative impacts to water quality  (b) bank instability.                                                                                                                                                                                                                                                                                                                                                                                                                        | As indicated.        |

## **Attachment 1 - Approved plan**