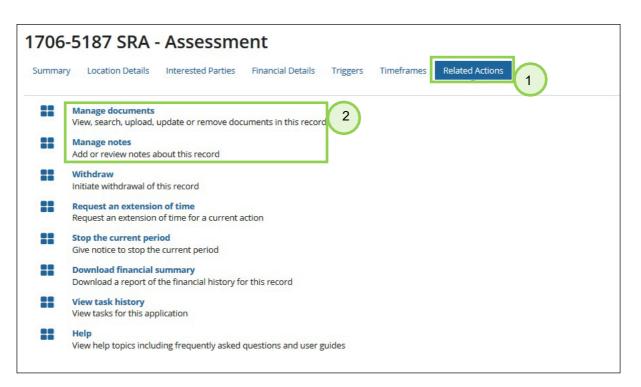

# **Related actions**

### 1. Related actions

The items on this dashboard allow you to carry out actions that fall outside the ordinary flow of the assessment process. The list of related applications will change depending on the type of application and where it is up to in the assessment process.

### 2. Managing documents and notes

Further details on Manage documents and Manage notes are provided on the following pages.

#### Note:

A task will be added to your '**active task**' list on the summary dashboard whenever you click on a 'related action'. These tasks will remain active until you choose to complete or close them using the buttons at the bottom of the task screen (rather than clicking away from them to another tab or window).