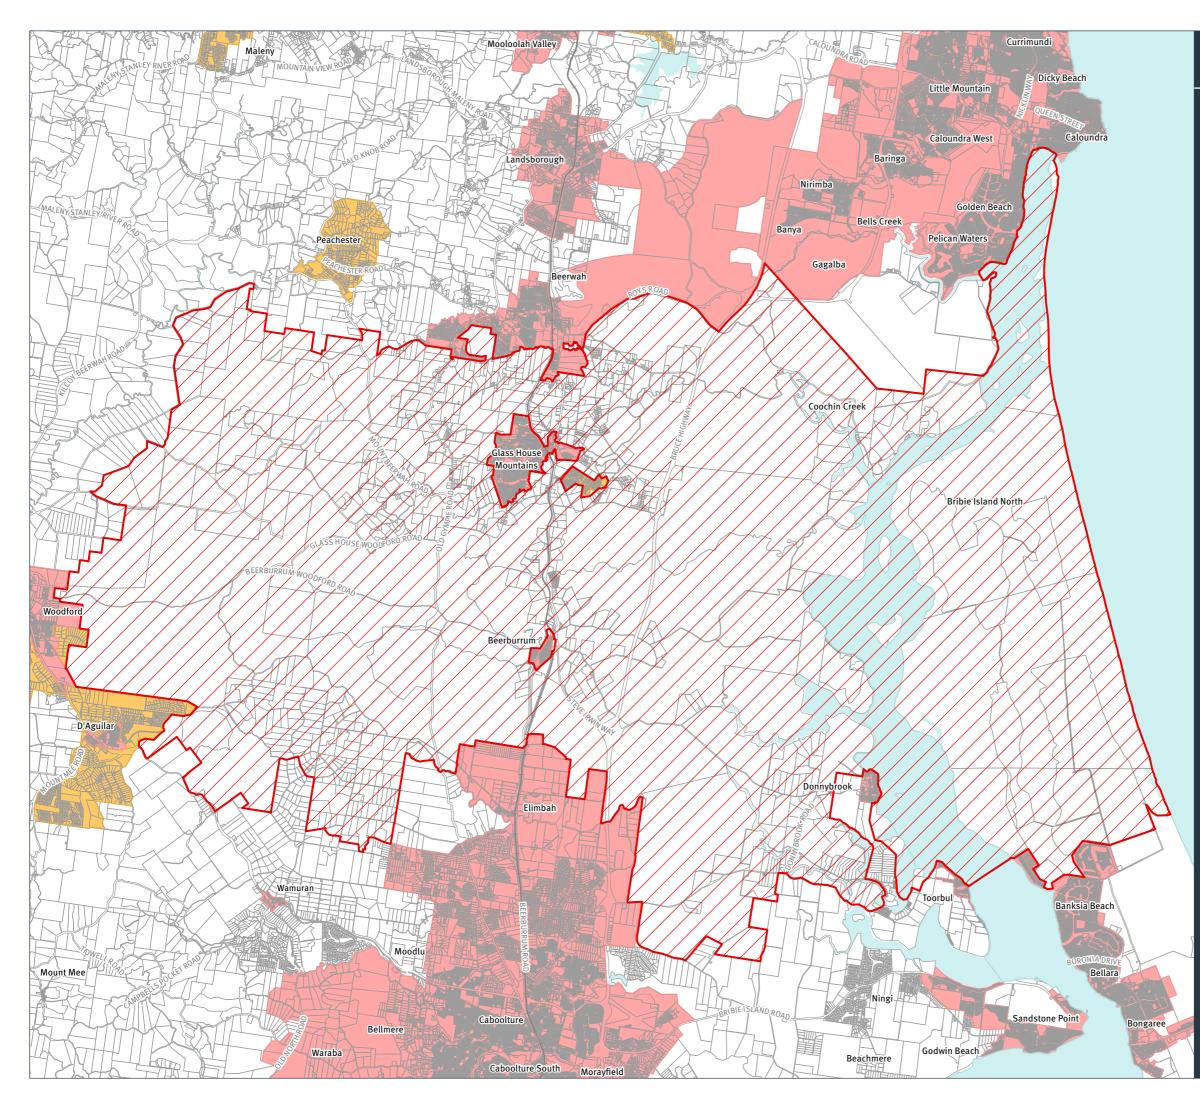

## ShapingSEQ 2023

South East Queensland Regional Plan - Regulatory Provisions

Information contained within the mapping is derived from the Digital Cadastral Database (DCDB), November 2023.

While every care is taken to ensure the accuracy of this product the Department of State Development, Infrastructure, Local Government and Planning and the Department of Natural Resources and Mines make no representations or warranties about the accuracy, reliability, completeness or suitability for any particular purpose and disclaims all responsibility and all liability (including without limitation, liability in negligence) for all expenses, losses, damages (including indirect or consequential damage) and costs you may incur as a result of the product being inaccurate or incomplete in any way or for any reason. © The State of Queensland 2023